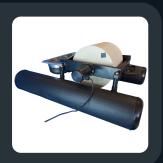

## WHEREVER A PERFECTLY DE-OILED AND CLEAN WATER IS ESSENTIAL

Innovative and unique cleaning surface

Designed to match the highest standard in water surface cleaning from oil and foam, produced by feed and enrichments;

100% safe for application in larval rearing tanks;

Engineered and built in EU with top quality and durable materials.

2,5 m

One unit perfectly cleans tanks up to 5 m diameter \*

## The self-balancing technology grants safety passage for Fish Larvae \*

The automatic drainage reduces human effort and increases cleaning performances \*

\*Tested in industrial hatcheries.

# WASH

- Adjustable speed, high removal potential up to 32 l/h;
- Built with acid & disinfectant proof materials;
- Safe for water application due to low voltage;
- WASH gives you the freedom to use human resources for higher skill activities.

### **Tecnical Specification**

- Dimension: 600 x 500 x H240 mm
- Polypropylene; Polyethylene; stainless steel 316 L
- 24 V motor
- Adjustable speed

- 24 V input Version
- 100 240 V input Version
- Passive drainage
- Active drainage