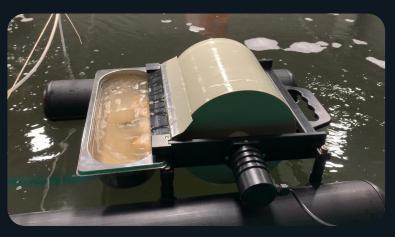

# WASH

- Adjustable speed, high removal potential up to 32 l/h;
- Built with acid & disinfectant proof materials;
- Safe for water application due to low voltage;
- WASH gives you the freedom to use human resources for higher skill activities.

### **Tecnical Specification**

- Dimension: 600 x 500 x H240 mm
- Polypropylene; Polyethylene; stainless steel 316 L
- 24 V motor
- Adjustable speed

- 24 V input Version
- 100 240 V input Version
- Passive drainage
- Active drainage